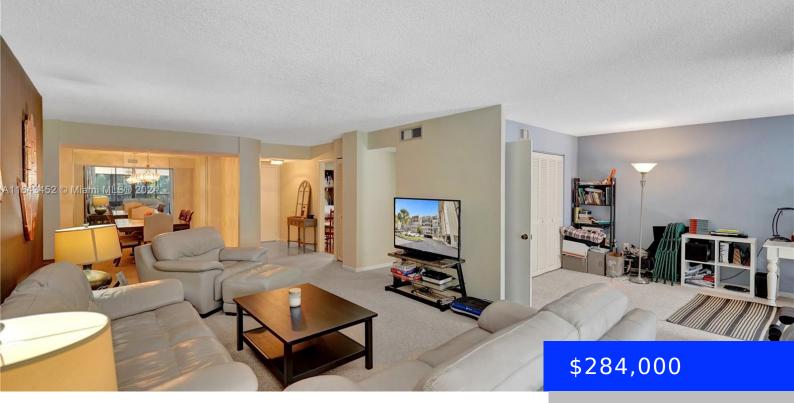

## **2812 46TH AVE, HOLLYWOOD, FL, 33021** https://ritterproperties.com

https://ritterproperties.com

FANTASTIC NEWCASTLE MODEL PRICE FOR IMMEDIATE SALE. THIS SPACIOUS CONVERTABLE RESIDENCE FEATURES CALMING GARDEN FEWS THAT CAN BE ENJOYED FROM THE LARGE SCREENED IN BALCONY. GRANDVIEW IS KNOWN FOR AMPLE CLOSETS SPACE, LARGE UNITS, COVERED PARKING AND MORE, THIS FLOORPLAN DOES NOT DISAPOINT. THE PRIMARY BEDROOM HAS 2 WALK-IN CLOSETS, LINEN CLOSET AND HANGING CLOSET. [...]

- 2 beds
- 2 baths
- Residentia
- Condominium
- Active
- 1314 sq ft

## Basics

| Date added: Added 1 month ago           | Category: Condominium                                |
|-----------------------------------------|------------------------------------------------------|
| Type: Residential                       | Status: Active                                       |
| Bedrooms: 2 beds                        | Bathrooms: 2 baths                                   |
| Half baths: 0 half baths                | <b>Area: 1314</b> sq ft                              |
| Lot size, sq ft: 0 sq ft                | SubdivisionName: GRANDVIEW AT EMERALD HILL,GRANDVIEW |
| ListOfficeName: Coldwell Banker Realty  | GarageSpaces: 1                                      |
| View: Garden View                       | UnitNumber: G469                                     |
| ListAOR: Miami Association of REALTORS® | EntryLevel: 4                                        |
| MLS ID: A11643452                       |                                                      |