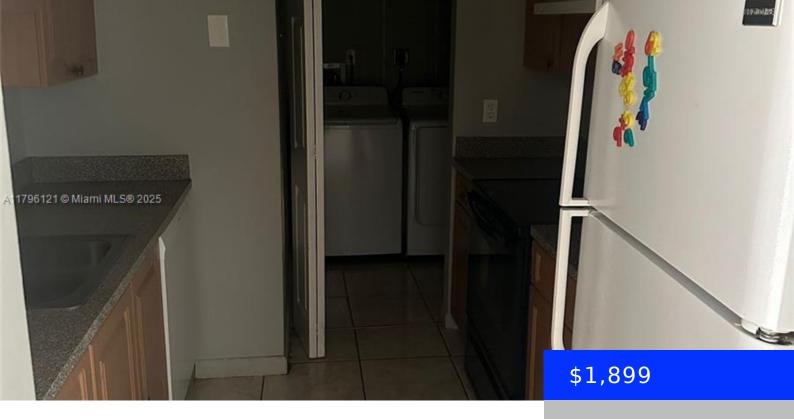

## **2812 55TH AVE, LAUDERHILL, FL, 33313**

https://ritterproperties.com

Beautiful Ground Floor 2 Bed/2Bath, Tile Throughout, Garden View, Full Size Washer Dryer. Water/Sewer/Extermination provided by Association. Management On Site. Quick Approval.

## **Amenities & Features**

Features: Family Room, First Floor Entry, Florida Room,

Walk-In Closet(s)

**Amenities:** Dryer, Electric Water Heater, Microwave,

Refrigerator, Washer

ExteriorFeatures: Screened Balcony