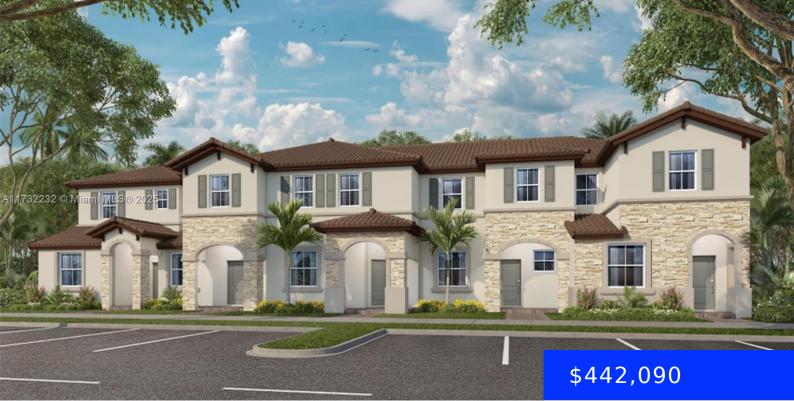

## 2814 26 AVE, HOMESTEAD, FL, 33035

https://ritterproperties.com

The first floor of this two-story townhome is occupied by the family room, dining room and kitchen arranged in a convenient and contemporary open-concept layout, while a living room provides additional relaxing and entertaining space. All three bedrooms are located on the second floor.

## Basics

Date added: Added 3 months ago Type: Residential Bedrooms: 3 beds Half baths: 1 half bath Lot size, sq ft: 0 sq ft ListOfficeName: Lennar Realty Inc ListAOR: Miami Association of REALTORS® MLS ID: A11732232 Category: Townhouse Status: Active Bathrooms: 2 baths Area: 1489 sq ft SubdivisionName: Altamira View: None EntryLevel: 1