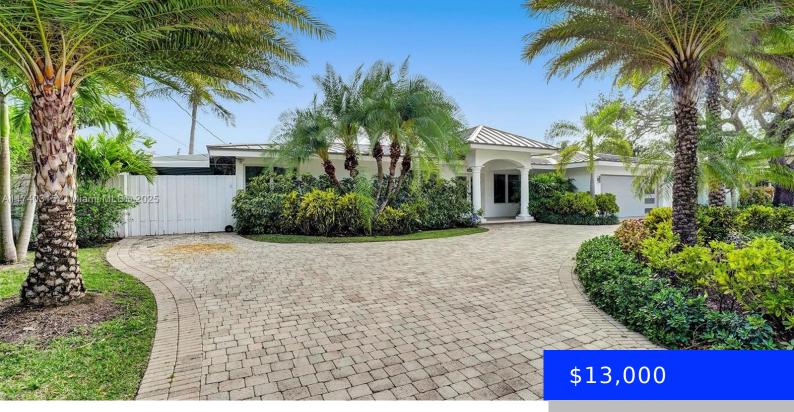

## **2816 24TH PL, FORT LAUDERDALE, FL, 33305** https://ritterproperties.com

Welcome to your exclusive modern CORAL RIDGE WATERFRONT ESTATE with breathtaking water views, a true boater's haven with a 100'seawall & 30ft dock.This architectural gem features impact windows & doors, sophisticated 4×4 porcelain flooring & seamless open-concept kitchen,Viking appliances, quartz countertops and elegant living space with LED lighting throughout, all overlooking the shimmering pool and [...]

- 4 beds
- 3 baths
- Residential Lease
- Single Family Residence
- Active
- 2036 sq ft

## **Building Details**

| Cooling features: Central Air         | Year built: 1954                               |
|---------------------------------------|------------------------------------------------|
| ArchitecturalStyle: First Floor Entry | NewConstructionYN: No                          |
| Building Name: CORAL RIDGE GALT ADD   | Exterior material: Piling Construction, Stucco |
| Roof: Barrel Roof, Flat Tile          | Heating: Central                               |
| Parking: Circular Driveway, On-street |                                                |