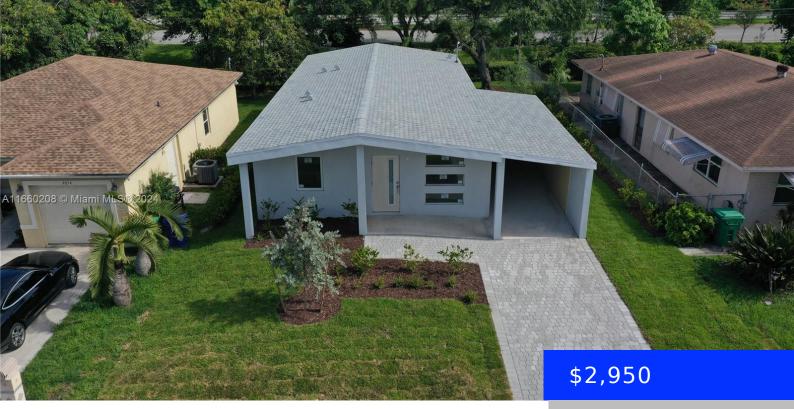

## **2816 6TH CT, FORT LAUDERDALE, FL, 33311** https://ritterproperties.com

What better way than such a beautiful house and make it your home?.Great location for this NEW CONSTRUCTION HOUSE.Bright new house 3 bedrooms,high celings,open dining/livingroom,all appliances in stainless steel,washer and dryer inside.Hurricane impact windows all through out property.Automatic irrigation.Come to see it,you can not miss it.!! First month rent and two security deposits required for [...]

- 3 beds
- 2 baths
- Residential Lease
- Single Family Residence
- Active
- 1430 sq fi

## Basics

Date added: Added 1 month agoCategory: Single Family ResidenceType: Residential LeaseStatus: ActiveBedrooms: 3 bedsBathrooms: 2 bathsHalf baths: 0 half bathsArea: 1430 sq ftLot size, sq ft: 5501 sq ftSubdivisionName: WASHINGTON PARK THIRD<br/>ADDListOfficeName: Realty One Group EstatesGarageSpaces: 1ListAOR: Miami Association of REALTORS®MLS ID: A11660208

## **Building Details**

Year built: 2021 Building Name: WASHINGTON PARK THIRD ADD NewConstructionYN: No Parking: 1 Space

## **Amenities & Features**

Waterfront available: No AttachedGarageYN: Yes PoolPrivateYN: No

GarageYN: Yes CoolingYN: No FireplaceYN: No