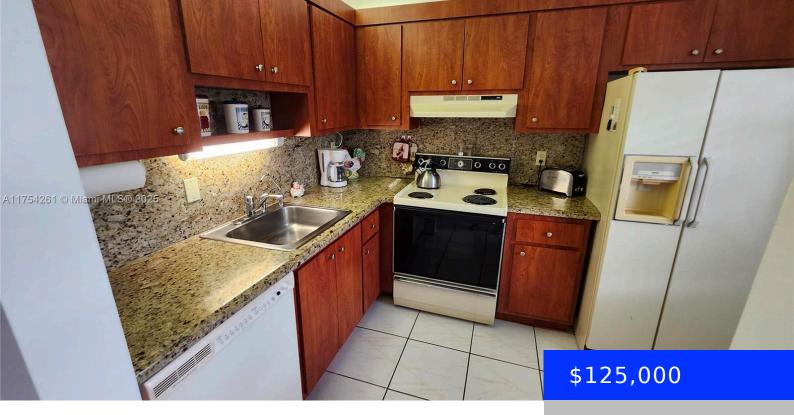

## **Amenities & Features**

**Features:** Florida Room, Split Bedroom

Security Features: Complex Fenced,

Guard At Site

**Amenities:** Dishwasher, Electric Range, **ExteriorFeatures:** Courtyard, Screened

Microwave, Refrigerator Balcony