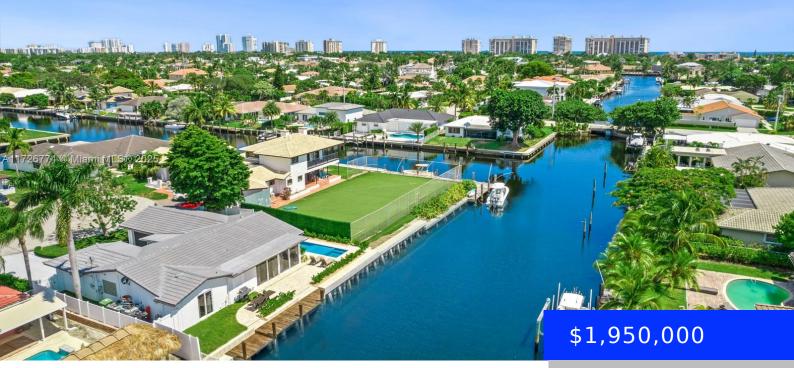

## 2830 56TH CT, FORT LAUDERDALE, FL, 33308

https://ritterproperties.com

Experience luxurious waterfront living in this renovated 4/4 home, boasting over 2,500 square feet of refined style. With direct access to the ocean and a brand-new seawall, this property connects to the Intracoastal Waterway. Enjoy the automated heated pool, featuring a beautiful mosaic by a world known company Mosaicist, 2 car garage, large master bedroom [...]

## Basics

Date added: Added 2 days ago Type: Residential Bedrooms: 4 beds Area: 2357 sq ft SubdivisionName: LAKE ESTATES GarageSpaces: 2 ListAOR: Miami Association of REALTORS® Category: Single Family Residence Status: Active Bathrooms: 4 baths Lot size, sq ft: 8122 sq ft ListOfficeName: AGK Realty LLC View: Canal MLS ID: A11726774