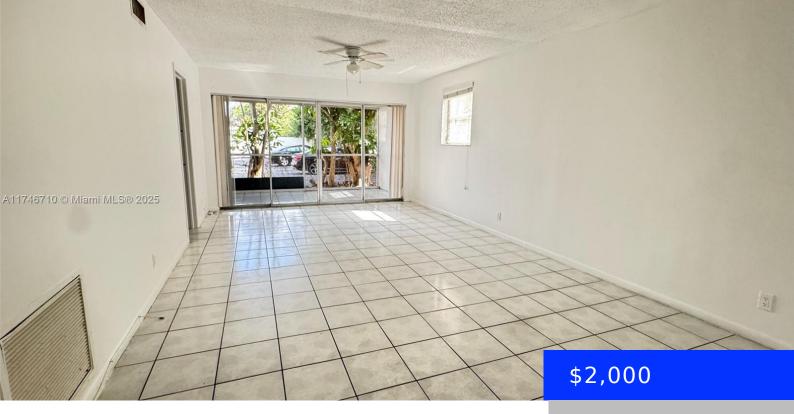

## 2832 FILLMORE ST, HOLLYWOOD, FL, 33020

https://ritterproperties.com

This apartment is conveniently located in Hollywood and offers an expansive layout with two bedrooms and two bathrooms. The flooring is entirely tiled, with no carpet present. It features central air conditioning, wood kitchen cabinets with appliances, a modern bathroom, and a fresh coat of paint. The apartment is easy to show and is close [...]

- 2 beds
- 2 baths
- Residential Lease
- Apartment
- Active
- 1055 sq ft

## Basics

- Date added: Added 2 days ago Type: Residential Lease Bedrooms: 2 beds Half baths: 0 half baths Lot size, sq ft: 0 sq ft LeaseTerm: 1 Year With Renewal Option UnitNumber: 19 EntryLevel: 1
- Category: Apartment Status: Active Bathrooms: 2 baths Area: 1055 sq ft SubdivisionName: PINEWOOD CONDO ListOfficeName: RE/MAX 5 Star Realty ListAOR: Miami Association of REALTORS® MLS ID: A11746710

## **Building Details**

Cooling features: Ceiling Fan(s), Central Air ArchitecturalStyle: First Floor Entry Building Name: PINEWOOD CONDO Parking: Assigned Year built: 1972 NewConstructionYN: No Heating: Central

## **Amenities & Features**

Features: First Floor EntryAmenities: Dishwasher, Electric Range, RefrigeratorWaterfront available: NoGarageYN: NoAttachedGarageYN: NoCoolingYN: YesPoolPrivateYN: NoFireplaceYN: No