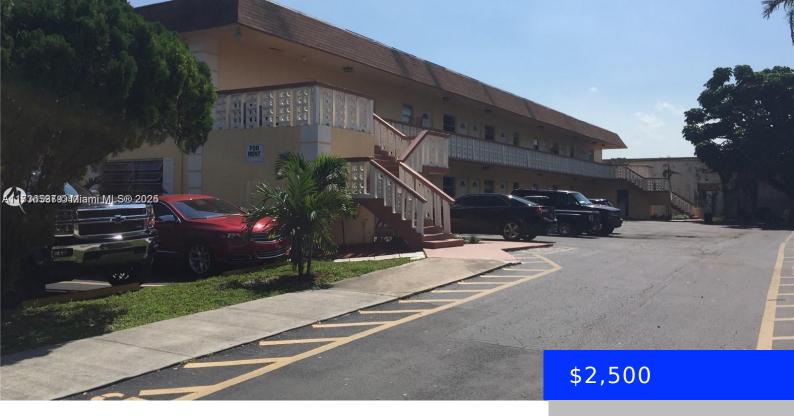

## 2840 FILLMORE ST, HOLLYWOOD, FL, 33020

https://ritterproperties.com

Nice big 1400 sf corner unit, ample spaces, waking closet in rooms, plenty of storage. Laundry on site. East I95, centrally located 2 blocks from Hollywood Blvd. Rapid approval, no association.

## **Basics**

**Type:** Residential Lease **Status:** Active

Bedrooms: 3 beds Bathrooms: 2 baths

Half baths: 0 half baths Area: 11371 sq ft

**Lot size, sq ft: 20058** sq ft **SubdivisionName:** HOLLYWOOD LITTLE RANCHES

## **Building Details**

**UnitNumber:** 10

Year built: 1974 ArchitecturalStyle: Second Floor Entry, Garden Apartment

**NewConstructionYN:** No **Building Name:** HOLLYWOOD LITTLE RANCHES

Roof: Flat Roof With Facade Front Parking: 1 Space, Limited # Of Vehicle, No Rv/Boats, No