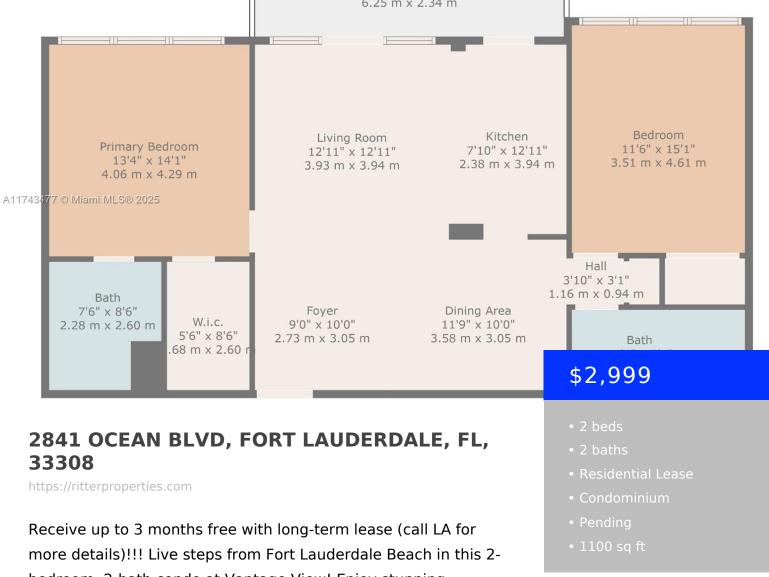

bedroom, 2-bath condo at Vantage View! Enjoy stunning intracoastal views from the oversized balcony in a move-in-ready unit. Water, cable, and internet included! Move in by April 1st and

get the last month [...]

## Basics

Date added: Added 8 hours ago Type: Residential Lease Bedrooms: 2 beds Half baths: 0 half baths Lot size, sq ft: 0 sq ft LeaseTerm: 1 Year With Renewal Option,12 Months GarageSpaces: 1 UnitNumber: 1105 EntryLevel: 11 Category: Condominium Status: Pending Bathrooms: 2 baths Area: 1100 sq ft SubdivisionName: VANTAGE VIEW CONDO ListOfficeName: Jonathan Solomon Realty