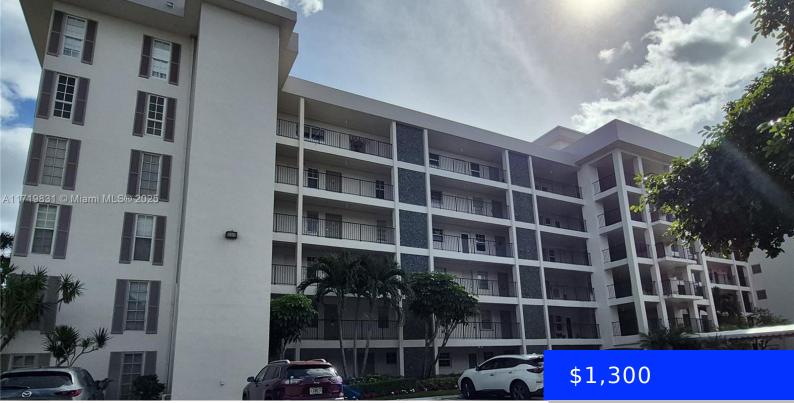

## 2850 PALM AIRE DR, POMPANO BEACH, FL, 33069

https://ritterproperties.com

450 sqf. Cozy studio apartment on the first floor with beautiful view to the golf course. Washer and dryer very close on the lobby area. The community pool is just a few steps away! Tons of markets and restaurants nearby.

## Basics

| Date added: Added 12 hours ago | Category: Condominium                      |
|--------------------------------|--------------------------------------------|
| Type: Residential Lease        | Status: Active                             |
| Bedrooms: 1 bed                | Bathrooms: 1 bath                          |
| Half baths: 0 half baths       | <b>Area: 900</b> sq ft                     |
| Lot size, sq ft: 0 sq ft       | SubdivisionName: NO 2 PALM-AIRE COUNTRY CL |
| ListOfficeName: Re/Max Rex     | View: Golf Course                          |
| UnitNumber: 106                | ListAOR: Miami Association of REALTORS®    |
| EntryLevel: 1                  | MLS ID: A11719831                          |

## **Building Details**

Cooling features: Central AirYear built: 1967NewConstructionYN: NoBuilding Name: NO 2 PALM-AIRE COUNTRY CLExterior material: CBS ConstructionHeating: CentralParking: AssignedFactor Construction