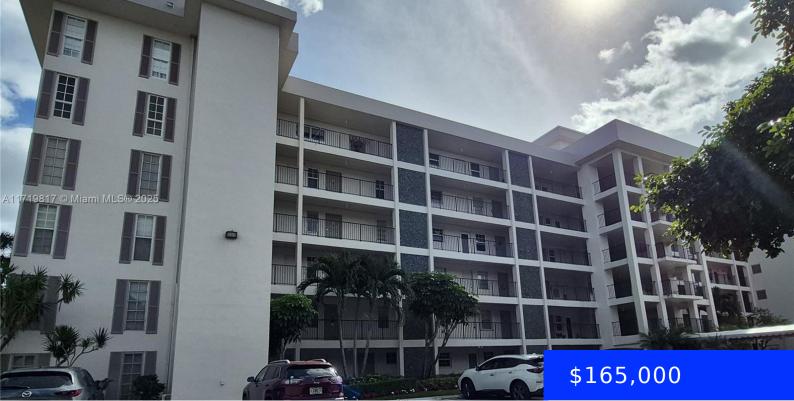

## 2850 PALM AIRE DR, POMPANO BEACH, FL, 33069

https://ritterproperties.com

450 sqf. Cozy studio apartment on the first floor with beautiful view to the golf course. Washer and dryer very close on the lobby area. The community pool is just a few steps away! Tons of markets and restaurants nearby.

## Basics

| Date added: Added 11 hours ago | Category: Condominium                      |
|--------------------------------|--------------------------------------------|
| Type: Residential              | Status: Active                             |
| Bedrooms: 1 bed                | Bathrooms: 1 bath                          |
| Half baths: 0 half baths       | <b>Area: 900</b> sq ft                     |
| Lot size, sq ft: 0 sq ft       | SubdivisionName: NO 2 PALM-AIRE COUNTRY CL |
| ListOfficeName: Re/Max Rex     | View: Golf View                            |
| UnitNumber: 106                | ListAOR: Miami Association of REALTORS®    |
| EntryLevel: 1                  | MLS ID: A11719817                          |