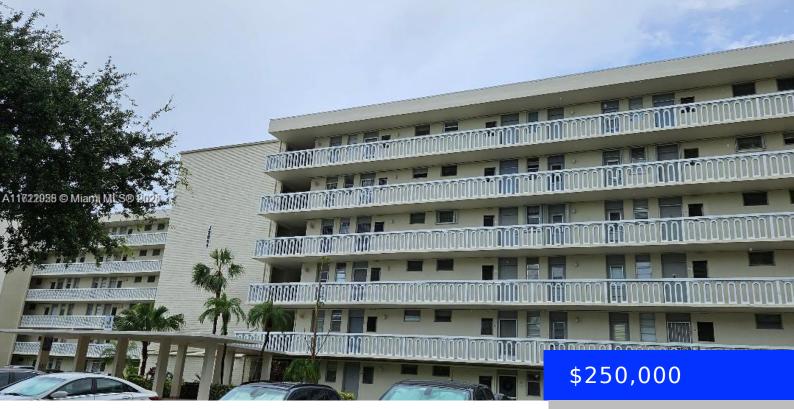

## 2851 LEONARD DR, AVENTURA, FL, 33160

https://ritterproperties.com

Substantially remodeled condo including new impact windows and sliding glass door on order. peacefull lake view . 24 hour manned security gate. Active clubhouse with many activities. Association says one occupant must be 55+ and no one under 18 can permanently reside.

## Basics

| Date added: Added 2 days ago      | Category: Condominium                                |
|-----------------------------------|------------------------------------------------------|
| Type: Residential                 | Status: Active                                       |
| Bedrooms: 1 bed                   | Bathrooms: 1 bath                                    |
| Half baths: 0 half baths          | <b>Area: 763</b> sq ft                               |
| Lot size, sq ft: 0 sq ft          | SubdivisionName: POINT EAST SEC II CONDO, POINT EAST |
| ListOfficeName: Mast Realty, Inc. | View: Lake                                           |
| UnitNumber: J203                  | ListAOR: Miami Association of REALTORS®              |
| EntryLevel: 2                     | MLS ID: A11722958                                    |

## **Building Details**

Cooling features: Central Air NewConstructionYN: No Exterior material: CBS Construction Parking: 1 Space, Assigned, Guest Year built: 1968 Building Name: POINT EAST Heating: Central