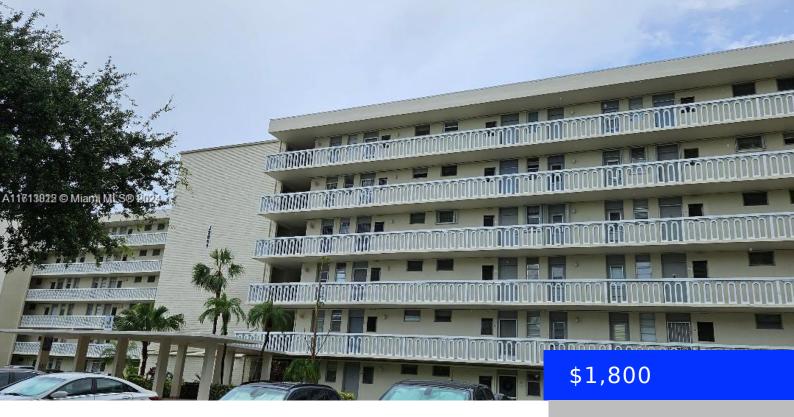

## 2851 LEONARD DR, AVENTURA, FL, 33160

https://ritterproperties.com

This is an updated apartment consisting of newer kitchen cabinetry, countertop, appliances. Bathroom has also been updated. Laminate flooring. Custom closet. Freshly painted and ready to rent. Owner has ordered new impact windows and sliding glass door (to be installed shortly). Association says one person over 55+ must occupy. No one under 18.

- 1 bed
- 1 bath
- Residential Lease
- Condominium
- Active
- 763 sq ft

## **Basics**

**Type:** Residential Lease **Status:** Active

**Bedrooms: 1** bed **Bathrooms: 1** bath

Half baths: 0 half baths Area: 763 sq ft

Lot size, sq ft: 0 sq ft SubdivisionName: POINT EAST SEC II CONDO

## **Building Details**

LeaseTerm: 12 Months

UnitNumber: J203

**EntryLevel:** 2

**Cooling features:** Central Air **Year built:** 1968

NewConstructionYN: No Building Name: POINT EAST SEC II CONDO

**Heating:** Central **Parking:** 1 Space, Assigned, Guest