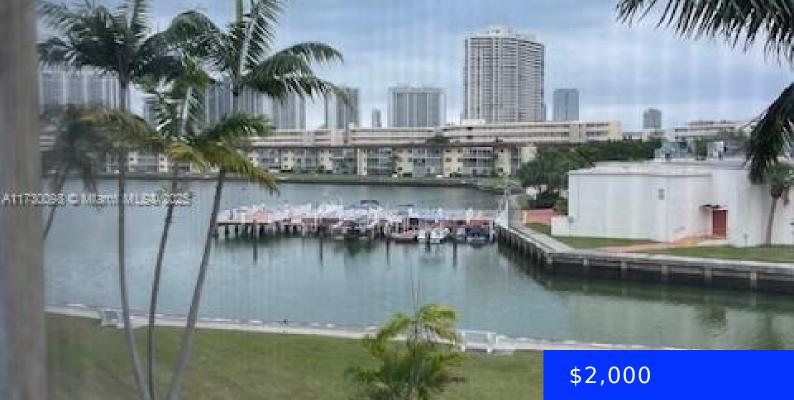

## 2851 LEONARD DR, AVENTURA, FL, 33160

https://ritterproperties.com

Beautiful views. Two private balconies. Corner unit. 55 Plus. Close to everything including Aventura Mall, Brightline, public bus, beaches, Gulfstream Racetrack & Casino, supermarkets, restaurants & more. Community and includes courtesy shuttle bus, 24hr security, gym, bowling, movies & shows, bingo, yoga, sauna, billiards, fishing pier, and more!! No pets

## Basics

| Date added: Added 3 days ago                                  | Category: Condominium                                   |
|---------------------------------------------------------------|---------------------------------------------------------|
| Type: Residential Lease                                       | Status: Active                                          |
| Bedrooms: 2 beds                                              | Bathrooms: 1 bath                                       |
| Half baths: 0 half baths                                      | <b>Area: 960</b> sq ft                                  |
| Lot size, sq ft: 0 sq ft                                      | SubdivisionName: POINT EAST SEC II CONDO                |
| <b>LeaseTerm:</b> 1 Year With Renewal Option,More Than 1 Year | ListOfficeName: Sunshine Luxury Rlty of<br>America, Inc |
| View: Canal                                                   | UnitNumber: J614                                        |
| ListAOR: Miami Association of REALTORS®                       | EntryLevel: 6                                           |
| MLS ID: A11730098                                             |                                                         |