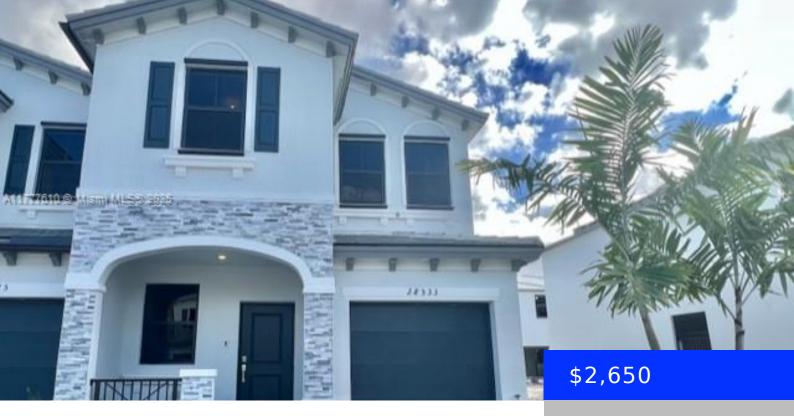

## 28533 134TH AVE, HOMESTEAD, FL, 33033

https://ritterproperties.com

BRIGHT OPEN SPACE CORNER 2-STORY 3BED/2.5BTH/ 1-CAR-GARAGE + 2-CAR DRIVEWAY TOWNHOME AT NEWEST LENNAR'S COMMUNITY IN HOMESTEAD. SS APPLIANCES W/D INSIDE. GENEROUS FENCED BACKYARD. CONVENIENTLY LOCATED NEAR TO TURNPIKE. CLOSE TO SHOPES AND ENTERTAINMENT. INSTRUCTIONS AT BROKERS REMARKS.

## **Basics**

**Type:** Residential Lease **Status:** Active

Bedrooms: 3 beds

Half baths: 1 half bath

Area: 1695 sq ft

**Lot size, sq ft: 1943** sq ft **SubdivisionName:** PINE ISLE - PINE VISTA, PINE

**ISLE PINE VISTA** 

## **Building Details**

Cooling features: Central Air, Electric Year built: 2022

NewConstructionYN: No Building Name: PINE ISLE - PINE VISTA

**Exterior material:** CBS Construction **Heating:** Central, Electric