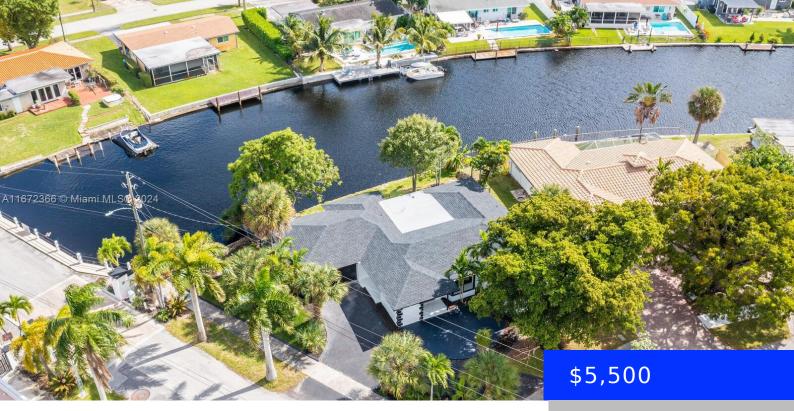

## 2856 10TH AVE, WILTON MANORS, FL, 33311

https://ritterproperties.com

Secluded island oasis near Ft. Lauderdale w/ocean access, offering water view from most rooms. This gorgeous property has been completely renovate with modern appliances, fixtures, new roof and hurricane protection throughout house. The furniture is included. Easy to show.

## Basics

Date added: Added 2 months ago Type: Residential Lease Bedrooms: 3 beds Half baths: 0 half baths Lot size, sq ft: 9432 sq ft LeaseTerm: 1 Year With Renewal Option GarageSpaces: 2 MLS ID: A11672366 Category: Single Family Residence Status: Active Bathrooms: 2 baths Area: 2151 sq ft SubdivisionName: JENADA ISLE ListOfficeName: Real Estate Investment & Mgnt ListAOR: Miami Association of REALTORS®

## **Building Details**

Cooling features: Ceiling Fan(s), Central AirYear built: 1962NewConstructionYN: NoBuilding Name: JENADA ISLEParking: Circular DrivewayBuilding Name: JENADA ISLE

## **Amenities & Features**

Features: Family Room, First Floor Entry, Laundry Tub,<br/>Other, Storage, Utility/Laundry In Garage, Walk-In<br/>Closet(s)Security Features: Smoke DetectorAmenities: Dishwasher, Electric Range, Microwave,<br/>RefrigeratorWindowFeatures: Complete Impact<br/>GlassWaterfront available: YesGarageYN: YesAttachedGarageYN: NoCoolingYN: YesPoolPrivateYN: NoFireplaceYN: No