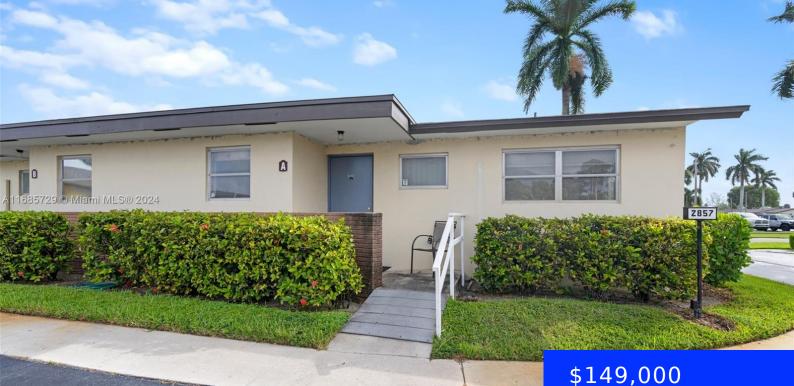

## 2857 ASHLEY DR W, WEST PALM BEACH, FL, 33415

https://ritterproperties.com

A 2 bedroom, 2 bath corner unit condo in a 55+ community close to with view of heated pool, easy access to laundry room and your parking space outside of condo with plenty of guest parking. Cable, wi-fi, water included in HOA. Close to shopping, the PBI Airport, and a short drive to many entertainment [...]

## **Building Details**

Cooling features: Ceiling Fan(s) ArchitecturalStyle: Corner Unit Building Name: CRESTHAVEN VILLAS Parking: 1 Space Year built: 1968 NewConstructionYN: No Heating: Electric