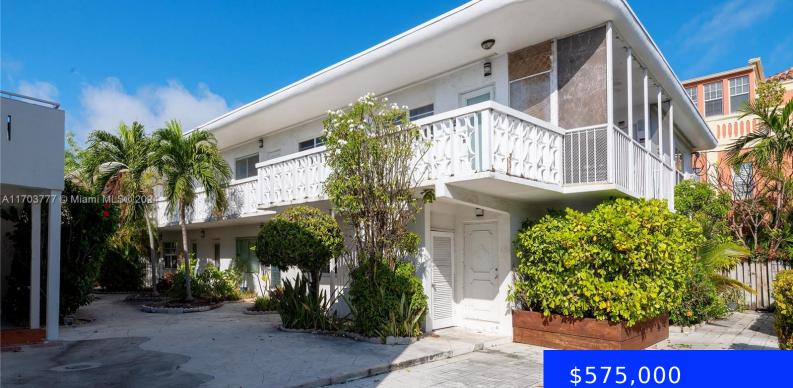

#### 2858 PINE TREE DR, MIAMI BEACH, FL, 33140

https://ritterproperties.com

This fully renovated apartment features 3 Bedrooms and 2 Bathrooms, abundant natural light throughout the unit, spacious, covered balcony perfect for relaxing or entertaining. Large, spacious rooms with plenty of closet space, convenient in-unit washer and dryer. New impact windows Modern, newly renovated bathrooms. Stylish, open-concept kitchen. 40-year recertification has been completed.

### Basics

| Date added: Added 3 weeks ago            | Category: Condominium                 |
|------------------------------------------|---------------------------------------|
| Type: Residential                        | Status: Active                        |
| Bedrooms: 3 beds                         | Bathrooms: 2 baths                    |
| Half baths: 0 half baths                 | <b>Area: 1128</b> sq ft               |
| Lot size, sq ft: 0 sq ft                 | SubdivisionName: PINETREE MANOR CONDO |
| ListOfficeName: Miami Dreams Realty Inc. | GarageSpaces: 1                       |
| View: Other View                         | UnitNumber: 5                         |
| ListAOR: Miami Association of REALTORS®  | EntryLevel: 2                         |
| MLS ID: A11703777                        |                                       |

# **Building Details**

| Cooling features: Central Air | Year built: 1966                    |
|-------------------------------|-------------------------------------|
| NewConstructionYN: No         | Building Name: PINETREE MANOR CONDO |
| Heating: Central              | Parking: 1 Space, Assigned          |