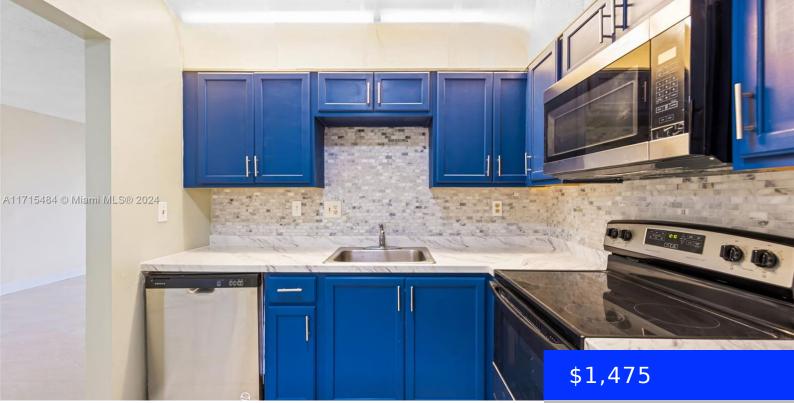

## 2860 SOMERSET DR, LAUDERDALE LAKES, FL, 33311

https://ritterproperties.com

This spacious one-bedroom apartment, located on the second floor, has been newly renovated and freshly painted, offering a modern and inviting atmosphere. The apartment features new stainless steel appliances and is situated in a secure gated community with 24-hour security. Enjoy the additional bonus of a closed-in balcony, perfect for relaxing. The HOA requires that [...]

## **Amenities & Features**

| Features: Second Floor Entry                                          | Security Features: Gated with Guard |
|-----------------------------------------------------------------------|-------------------------------------|
| <b>Amenities:</b> Dishwasher, Electric Range, Microwave, Refrigerator | Waterfront available: No            |
| GarageYN: No                                                          | AttachedGarageYN: No                |
| CoolingYN: No                                                         | PoolPrivateYN: No                   |
| FireplaceYN: No                                                       |                                     |