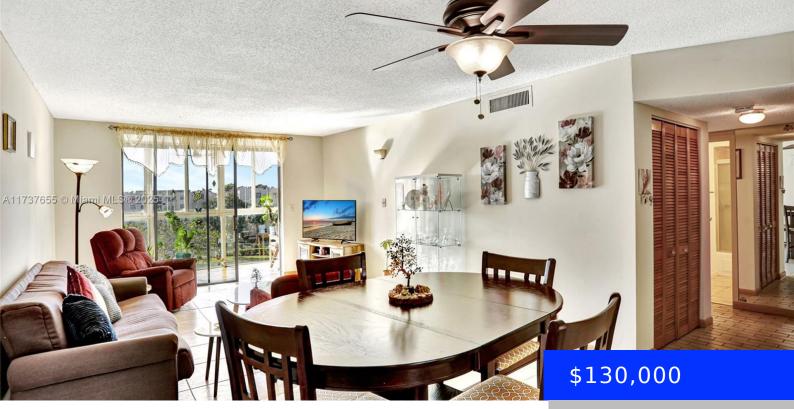

## 2860 SOMERSET DR, LAUDERDALE LAKES, FL, 33311

https://ritterproperties.com

Beautifully maintained top floor 2BR/2BA corner unit located in Resort Style 55+ community. The pride of ownership is a true standout! Featuring bright, spacious rms & thoughtful updates. You'll love how well-cared for this space is, w/attention to detail at every turn. Notable updates include a 2022 updated kitchen, 2019 AC unit, a 2016 water [...]

- 2 beds
- 2 baths
- Residential
- Condominium
- Active
- 1010 sq ft

## **Basics**

**Type:** Residential **Status:** Active

Bedrooms: 2 beds Bathrooms: 2 baths

Half baths: 0 half baths Area: 1010 sq ft

Lot size, sq ft: 0 sq ft SubdivisionName: SOMERSET AT LAUDERDALE

LA

View: Garden View