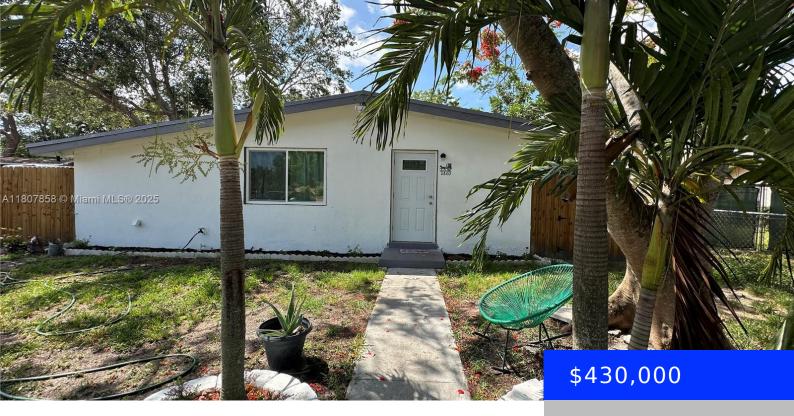

## **2860 13TH ST, FORT LAUDERDALE, FL, 33312**

https://ritterproperties.com

Unique Opportunity on the Market! Remodeled home with a new roof, impact windows and door. Spacious garden and large backyard. Located just 5 minutes from I-95, close to Publix, Walmart, and many other stores. Perfect for comfortable and secure living in a great location.

## **Basics**

**Date added:** Added 1 day ago 
Category: Single Family Residence

**Type:** Residential **Status:** Active

**Bedrooms: 3** beds **Bathrooms: 2** baths

**Area: 1116** sq ft **Lot size, sq ft: 9819** sq ft

## **Building Details**

Cooling features: Other

ArchitecturalStyle: Detached, One Story

**Building Name: GILLCREST** 

Roof: Other

**Parking:** Driveway

Year built: 1954

**NewConstructionYN:** No