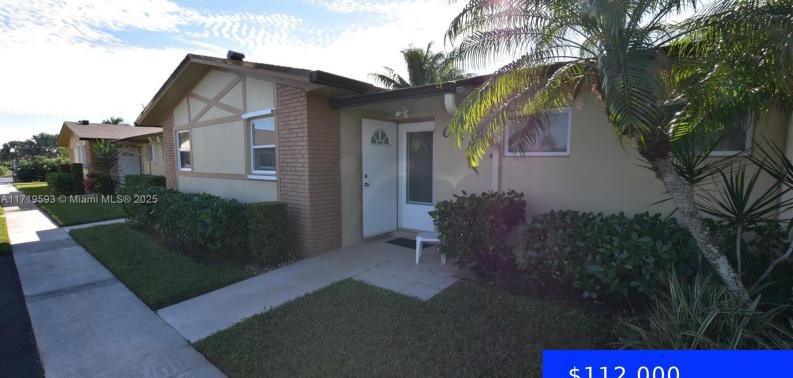

## 2862 CROSLEY DR, WEST PALM BEACH, FL, 33415

https://ritterproperties.com

Stunning 1/1/1 Priced to sell, Both bathrooms have been updated. the master bath is impeccable. Steps from the clubhouse. Water, Internet and Basic Cable included. Roof less than a year old. Unit is sold fully furnished to a lucky buyer.

- \$112,000

## Basics

| Date added: Added 1 day ago                      | Category: Condominium                                 |
|--------------------------------------------------|-------------------------------------------------------|
| Type: Residential                                | Status: Active                                        |
| Bedrooms: 1 bed                                  | Bathrooms: 1 bath                                     |
| Half baths: 1 half bath                          | <b>Area: 662</b> sq ft                                |
| Lot size, sq ft: 0 sq ft                         | SubdivisionName: CRESTHAVEN VILLAS 16<br>COND,Crosley |
| ListOfficeName: Interinvestments Realty,<br>Inc. | View: Club Area View, Garden View                     |
| UnitNumber: C                                    | ListAOR: Miami Association of REALTORS®               |
| EntryLevel: 1                                    | MLS ID: A11719593                                     |