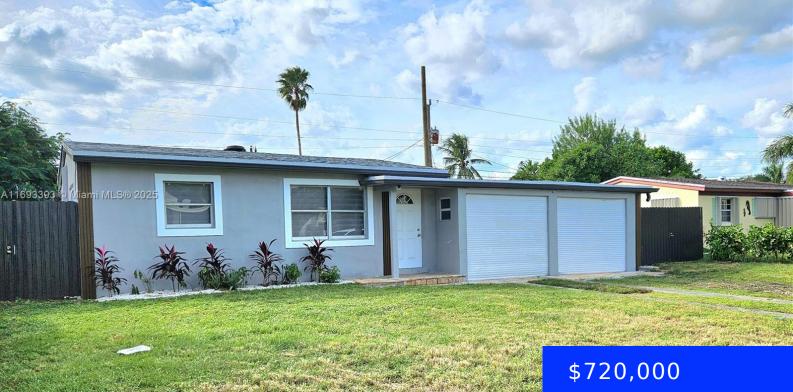

## 2865 13TH AVE, POMPANO BEACH, FL, 33064

https://ritterproperties.com

Great location, large beautiful home.

- 5 beds
- 3 baths
- Residential
- Single Family Residence
- Active
- 1036 sq ft

## Basics

| Date added: Added 4 months ago          | Category: Single Family Residence      |
|-----------------------------------------|----------------------------------------|
| Type: Residential                       | Status: Active                         |
| Bedrooms: 5 beds                        | Bathrooms: 3 baths                     |
| Half baths: 1 half bath                 | <b>Area: 1036</b> sq ft                |
| Lot size, sq ft: 5525 sq ft             | SubdivisionName: COLLIER MANOR 2ND ADD |
| ListOfficeName: The Keyes Company       | View: Garden                           |
| ListAOR: Miami Association of REALTORS® | MLS ID: A11693393                      |

## **Building Details**

Cooling features: Ceiling Fan(s), Central Air ArchitecturalStyle: Detached, One Story Building Name: COLLIER MANOR 2ND ADD Heating: Central Year built: 1958 NewConstructionYN: No Roof: Shingle Parking: Driveway