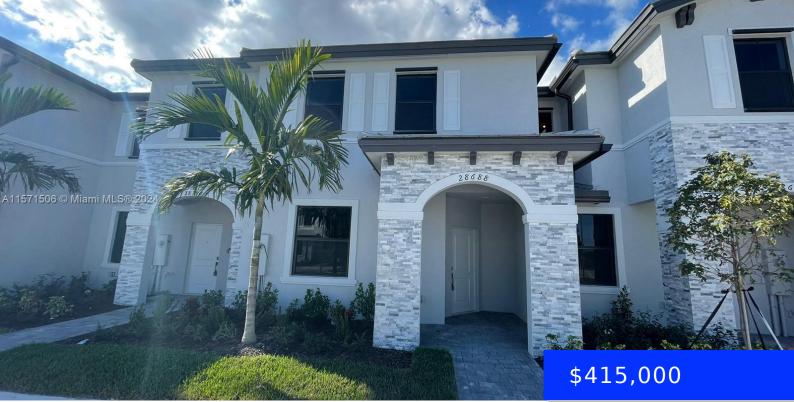

## 28688 132ND CT, HOMESTEAD, FL, 33033

https://ritterproperties.com

Beautifull brand new and spacious Villa with 3 bed + 2.5 bath located at the Pine Vista masterplan in Homestead, FL, FOR SALE. This property is close proximity to golf courses, shopping centers and even Everglades National Park. Brand-new appliances; Swimming Pool; Tot Lot and Clubhouse.

## Basics

Date added: Added 2 months ago Type: Residential Bedrooms: 3 beds Half baths: 1 half bath Lot size, sq ft: 0 sq ft ListOfficeName: EXP Realty LLC View: Garden View, Other View EntryLevel: 1 Category: Townhouse Status: Active Bathrooms: 2 baths Area: 1610 sq ft SubdivisionName: PINE ISLE GarageSpaces: 1 ListAOR: Miami Association of REALTORS® MLS ID: A11571506

## **Building Details**

| Cooling features: Central Air     | Year built: 2021                    |
|-----------------------------------|-------------------------------------|
| ArchitecturalStyle: Patio/Cluster | NewConstructionYN: No               |
| Building Name: PINE ISLE          | Exterior material: CBS Construction |
| Heating: Central                  | Parking: 2 Or More Spaces, Guest    |