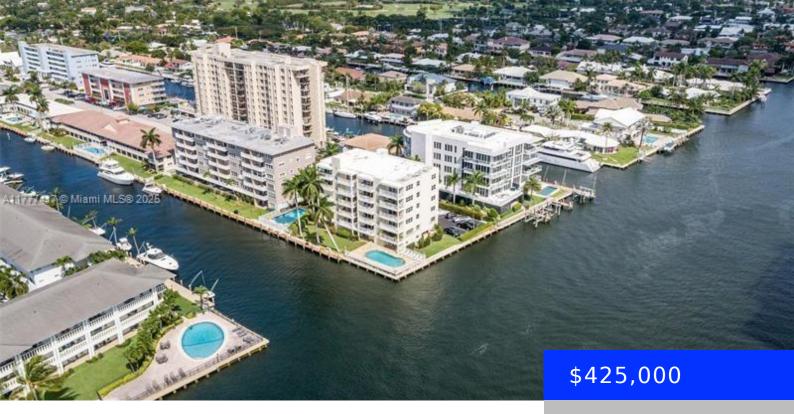

## 2881 33RD CT, FORT LAUDERDALE, FL, 33306

https://ritterproperties.com

This penthouse offers breathtaking views of the Intracoastal Waterway, canals, and the ocean—truly a sight to behold! With no fixed bridges. Located in the highly sought-after Carlyle building within the Coral Ridge Country Club, the unit features extra large private balcony, two spacious bedrooms, and 1.5 bathrooms, with impact-resistant glass throughout for added peace of [...]

## Basics

Date added: Added 2 weeks agoCategory: CondominumType: ResidentialStatus: ActiveBedrooms: 2 bedsBathrooms: 1 bathHalf baths: 1 half bathArea: 1250 sq ftLot size, sq ft: 0 sq ftSubdivisionName: CARLYLE CONDOMINUMListOfficeName: One Sotheby's Int'l ResGarageSpaces: 1View: Canal, Intracoastal View, Ocean WithUnitNumber: PHCListAOR: Miami Association of REALTORSEntryLevel: 11MLS ID: ATT77417State South South