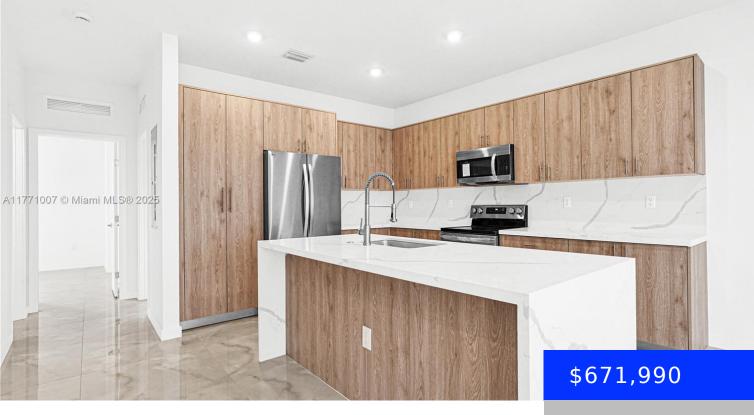

## 28830 162ND AVE, HOMESTEAD, FL, 33033

https://ritterproperties.com

Discover exceptional value with Chloe's Estates, where spacious twin homes offer 2,500 sq. ft. of living space. Choose from two unique models designed for comfort and privacy, featuring highend finishes like stainless steel appliances, quartz countertops, and 32×32 rectified tiles. Enjoy high ceilings, waterproof vinyl flooring on the second floor, and large backyards big enough [...]

## **Amenities & Features**

Features: First Floor Entry

**Amenities:** Dishwasher, Disposal, Electric Water Heater, Microwave, Refrigerator

GarageYN: Yes CoolingYN: Yes FireplaceYN: No Security Features: Smoke Detector, No Security