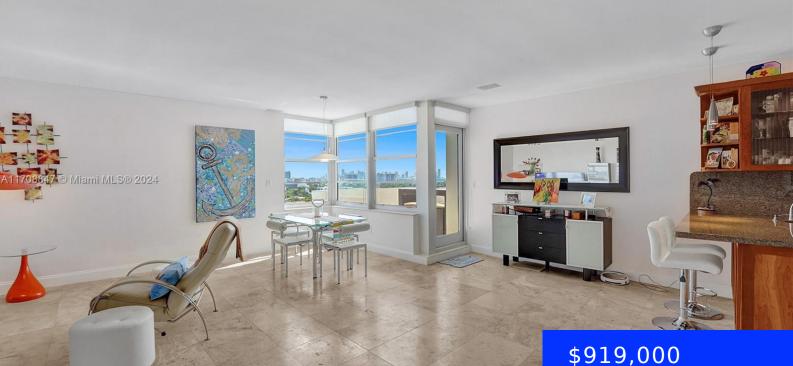

### 2899 COLLINS AVE, MIAMI BEACH, FL, 33140 https://ritterproperties.com

AMAZING RARELY AVAILABLE BI LEVEL PENTHOUSE RESIDENCE IN TRITON TOWERS FOR SALE ! ENJOY PANORAMIC VIEWS OF OCEAN AND MIAMI SKYLINE. GREAT LOCATION NEXT TO THE LUXURY EDITION HOTEL OF MIAMI BEACH. MINUTES TO SOUTH BEACH. LINCOLN ROAD, RESTAURANTS, FAENA THEATER. CONVENIENCE STORES, FOOD MARKET & STEPS TO STARBUCKS ACROSS THE STREET, TWO POOLS, ONE [...]

## Basics

Date added: Added 3 weeks ago Category: Condominium Type: Residential Status: Active Bedrooms: 2 beds Bathrooms: 2 baths Half baths: 1 half bath Area: 1590 sq ft SubdivisionName: TRITON TOWER CONDO Lot size, sq ft: 0 sq ft ListOfficeName: Silverleaf Realty Group **GarageSpaces:** 1 View: Intracoastal View, Ocean View, Skyline UnitNumber: PENTHOUSE F **ListAOR:** Miami Association of REALTORS® EntryLevel: 19 MLS ID: A11708847

# **Building Details**

Cooling features: Electric ArchitecturalStyle: High Rise Building Name: TRITON TOWER Parking: 1 Space Year built: 1966 NewConstructionYN: No Heating: Electric

# **Amenities & Features**

| Features: Roman Tub, Walk-In Closet(s) | <b>Security Features:</b> Doorman, Fire Alarm, Secured Garage/Parking, Grillwork, Guard At Site, Lobby Secured |
|----------------------------------------|----------------------------------------------------------------------------------------------------------------|
| Amenities: Dishwasher                  | ExteriorFeatures: Open Balcony                                                                                 |
| Waterfront available: Yes              | GarageYN: Yes                                                                                                  |
| AttachedGarageYN: No                   | CoolingYN: Yes                                                                                                 |
| PoolPrivateYN: No                      | FireplaceYN: No                                                                                                |