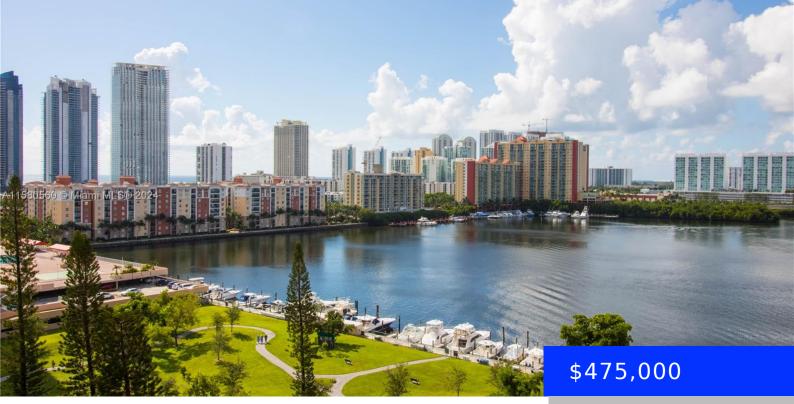

## **290 174TH ST, SUNNY ISLES BEACH, FL, 33160** https://ritterproperties.com

2bd 2bath, very large, bright and spacious unit. Updated, tile and laminate flooring, oversized balcony with amazing water views. Washer/Dryer in the unit. Building offers great amenities: pool, tennis courts, an exercise room, sauna, steam room, game room featuring ping pong and billiard and more. Condo fee includes internet, cable, water, appliance service contract with [...]

## Basics

| Date added: Added 1 month ago                  | Category: Condominium                     |
|------------------------------------------------|-------------------------------------------|
| Type: Residential                              | Status: Active                            |
| Bedrooms: 2 beds                               | Bathrooms: 2 baths                        |
| Half baths: 0 half baths                       | <b>Area: 1396</b> sq ft                   |
| Lot size, sq ft: 0 sq ft                       | SubdivisionName: WINSTON TOWERS 700 CONDO |
| ListOfficeName: Big International Realty, Inc. | GarageSpaces: 1                           |
| View: Intracoastal View, Skyline               | UnitNumber: 1410                          |
| ListAOR: Miami Association of REALTORS®        | EntryLevel: 14                            |
| MLS ID: A11580560                              |                                           |

## **Building Details**

Cooling features: Central Air, Electric ArchitecturalStyle: High Rise Building Name: WINSTON TOWERS 700 Parking: 1 Space, Assigned, Covered Year built: 1980 NewConstructionYN: No Heating: Central, Electric