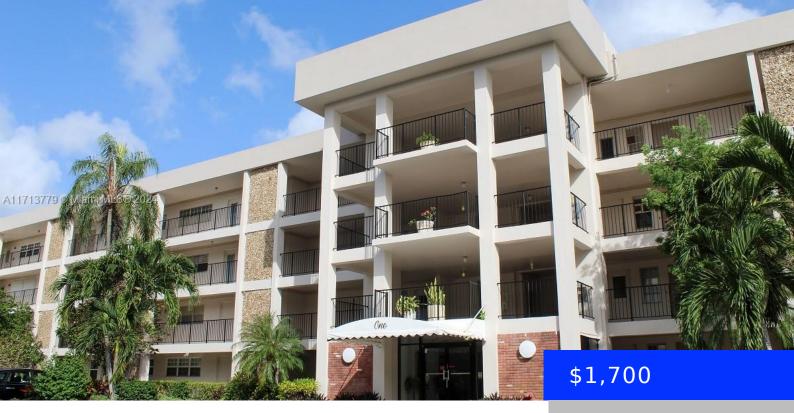

## 2900 PALM AIRE DR, POMPANO BEACH, FL, 33069

https://ritterproperties.com

Spacious 1-bedroom, 1.5-bathroom unit, offering a beautiful golf course view. Laminate flooring throughout. Enjoy breathtaking views of the golf course. The complex offers exceptional amenities, including a clubhouse, BBQ area, heated POOL, sauna, and a designated parking space. Maintenance covers water, sewer, cable, and internet, ensuring a hassle-free living experience. AVAILABLE JANUARY 20, 2025. TENANT [...]

## **Basics**

**Type:** Residential Lease **Status:** Active

**Bedrooms: 1** bed **Bathrooms: 1** bath

Half baths: 1 half bath Area: 900 sq ft

Lot size, sq ft: 0 sq ft SubdivisionName: PALM-AIRE COUNTRY CLUB CO

## **Building Details**

Cooling features: Central Air Year built: 1972

**NewConstructionYN:** No **Building Name:** PALM-AIRE COUNTRY CLUB CO

**Heating:** Electric **Parking:** 1 Space, Limited # Of Vehicle, No Rv/Boats, No