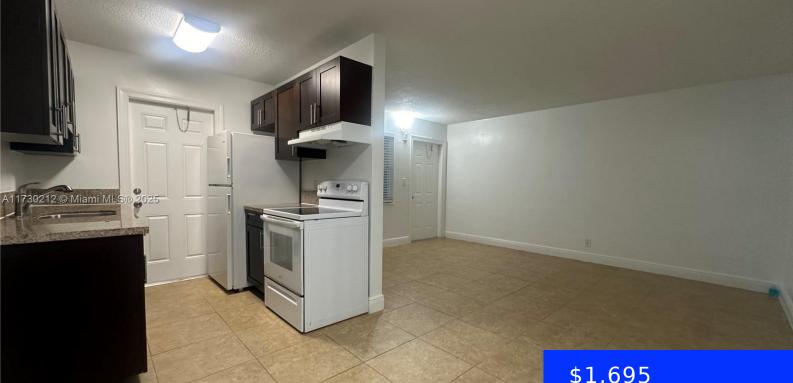

### 2900 17TH AVE, POMPANO BEACH, FL, 33064

https://ritterproperties.com

Beautiful, spacious, newly upgraded 1BD/1BA apartment in Pompano Beach!!! Charming 1st floor unit with nice tile floors, granite countertops, wooden cabinets, impact windows, walk-in closets and central AC. Large living and dining room area. Upgraded appliances. Located in a gorgeous, well-maintained, gated complex with plenty of amenities such as a sun deck, garden area, BBQ [...]

#### Basics

Date added: Added 2 days ago Type: Residential Lease Bedrooms: 1 bed Half baths: 0 half baths LeaseTerm: 1 Year With Renewal Option View: Garden ListAOR: Miami Association of REALTORS® MLS ID: A11730212 Category: Apartment Status: Active Bathrooms: 1 bath Lot size, sq ft: 53169 sq ft ListOfficeName: Compass Florida, LLC UnitNumber: 117 EntryLevel: 1

# **Building Details**

| Cooling features: Central Air         | Year built: 1987                                        |
|---------------------------------------|---------------------------------------------------------|
| ArchitecturalStyle: First Floor Entry | NewConstructionYN: No                                   |
| Heating: Central                      | <b>Parking:</b> 1 Space, Assigned, Limited # Of Vehicle |

## **Amenities & Features**

**Features:** Built-in Features, Custom Mirrors, First Floor Entry, Walk-In Closet(s)

**Amenities:** Electric Range, Microwave, Refrigerator

**WindowFeatures:** Clear Impact Glass, Hurricane Shutters, Blinds, Impact Glass