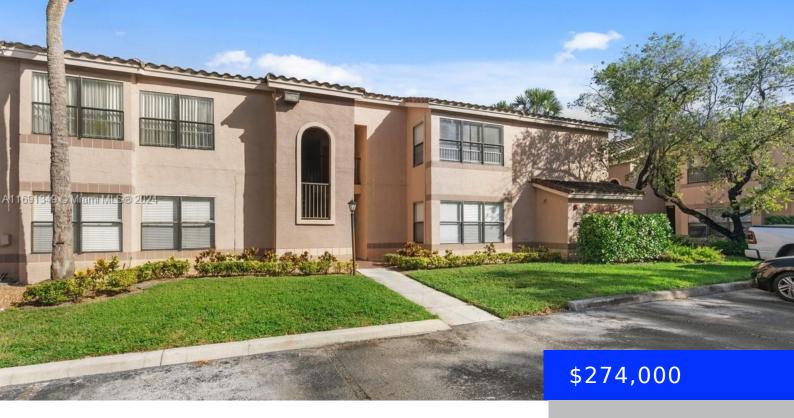

## 2900 UNIVERSITY DR, DAVIE, FL, 33328

https://ritterproperties.com

GREAT 2/2 FIRST FLOOR APARTMENT, WITH WALKING CLOSET IN BOTH BEDROOMS, TILE IN ALL LIVING AREAS, QUARTZ KITCHEN COUNTER TOP, WOOD CABINETS. WASHER AND DRYER INSIDE THE UNIT. EXCELLENT LOCATION, CLOSE TO EVERYTHING. NOVA DENTAL SCHOOL ACROSS THE STREET.

## **Basics**

**Type:** Residential **Status:** Active

Bedrooms: 2 beds Bathrooms: 2 baths

Half baths: 0 half baths Area: 1100 sq ft

Lot size, sq ft: 0 sq ft SubdivisionName: SUNDANCE AT DAVIE CONDO

ListOfficeName: United Realty Group Inc. View: Water View