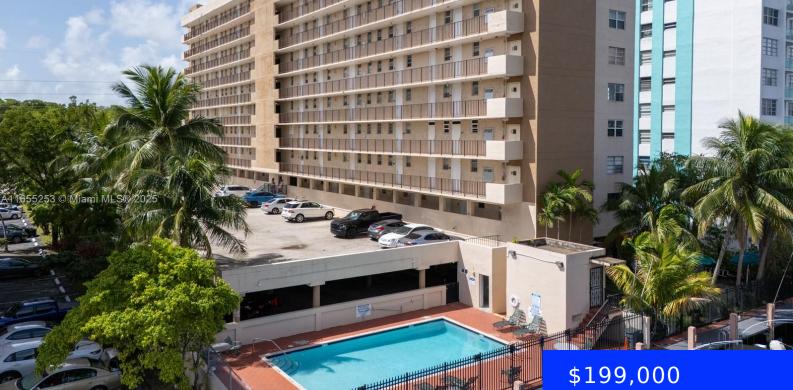

## 2903 MIAMI BEACH BLVD, NORTH MIAMI BEACH, FL, 33160

https://ritterproperties.com

Bright 2-bedroom, 1.5-bathroom unit with a partial view of the water canal and Oleta Park greenery. The renovated kitchen features quartz countertops, a bar top, and newer appliances. The master bedroom has a sliding door leading to a balcony, perfect for watching the spectacular sunsets. Conveniently located near the famous Sunny Isles Beach, great restaurants, [...]

## Basics

Date added: Added 1 month ago Category: Condominium Status: Active Type: Residential Bedrooms: 2 beds Bathrooms: 1 bath Half baths: 1 half bath Area: 718 sq ft SubdivisionName: ISLAND SHORES CONDO Lot size, sq ft: 0 sq ft ListOfficeName: Luxe Properties **GarageSpaces:** 1 **UnitNumber: 904** View: Canal, Garden View, Skyline ListAOR: Miami Association of REALTORS® EntryLevel: 9 MLS ID: A11655253