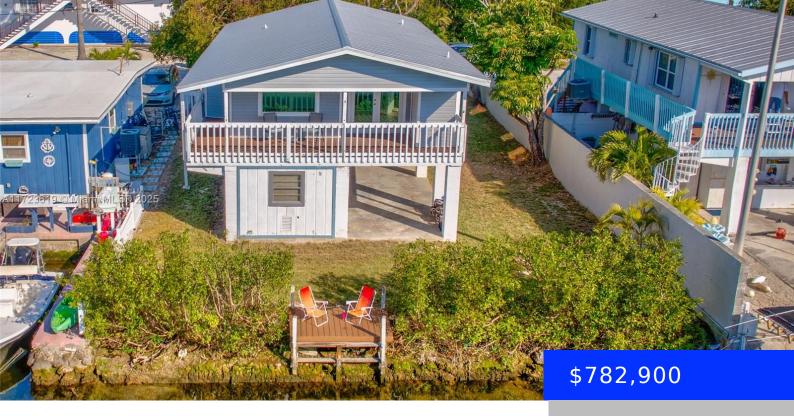

## **29048 IRIS DRIVE, BIG PINE, FL, 33043**

https://ritterproperties.com

N/A

- 3 hads
- 2 haths
- Residentia
- Single Family Residence
- Active
- 1039 sq ft

## **Basics**

**Date added:** Added 14 hours ago 
Category: Single Family Residence

**Type:** Residential **Status:** Active

**Bedrooms: 3** beds **Bathrooms: 2** baths

Half baths: 0 half baths Area: 1039 sq ft

Lot size, sq ft: 5000 sq ft SubdivisionName: EDEN PINES COLONY

**ListOfficeName:** Coldwell Banker Schmitt Real E **View:** Canal

**ListAOR:** Miami Association of REALTORS® **MLS ID:** A11723619

## **Building Details**

**Cooling features:** Ceiling Fan(s), Central Air **Year built:** 1990

ArchitecturalStyle: Attached, One Story

Building Name: EDEN PINES COLONY

Exterior material: Frame

Roof: Metal Roof Heating: Central

## **Amenities & Features**

Features: First Floor Entry, Storage Amenities: Dishwasher, Dryer, Electric Range,

Microwave, Refrigerator, Washer

**CommunityFeatures:** None **ExteriorFeatures:** Room For Pool

Waterfront available: Yes GarageYN: No
AttachedGarageYN: No CoolingYN: Yes
PoolPrivateYN: No FireplaceYN: No