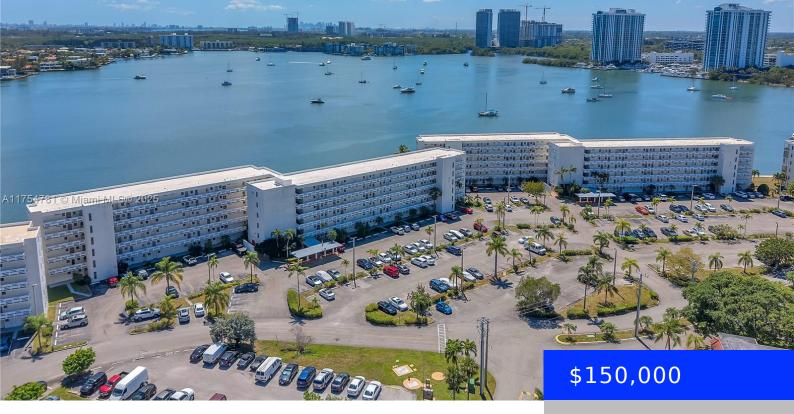

## 2905 POINT EAST DR, AVENTURA, FL, 33160

https://ritterproperties.com

\*\*Charming Waterfront Condo in a 55+ Community!\*\* OFFERING CLOSING COST ASSISTANCE This delightful 1-bed, 1-bath condo in the highly sought-after Point East community offers peaceful, serene views of lush pine trees and picturesque Maule Lake. The spacious, bright, and airy layout is perfect for comfortable living, with a private balcony to enjoy the tranquil surroundings. [...]

## Basics

| Date added: Added 2 months ago                      | Category: Condominium                     |
|-----------------------------------------------------|-------------------------------------------|
| Type: Residential                                   | Status: Active                            |
| Bedrooms: 1 bed                                     | Bathrooms: 1 bath                         |
| Half baths: 0 half baths                            | <b>Area: 768</b> sq ft                    |
| Lot size, sq ft: 0 sq ft                            | SubdivisionName: POINT EAST SEC III CONDO |
| ListOfficeName: Keller Williams Elite<br>Properties | View: Garden View, Intracoastal View      |
| UnitNumber: L311                                    | ListAOR: Miami Association of REALTORS®   |
| EntryLevel: 3                                       | MLS ID: A11754781                         |