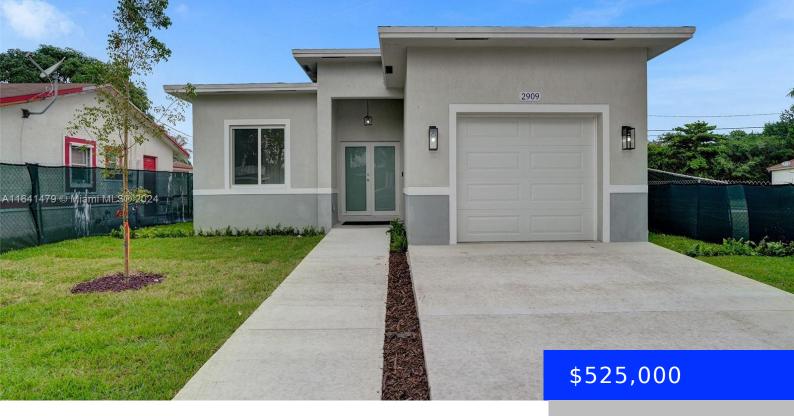

## **2909 8TH PL, FORT LAUDERDALE, FL, 33311** https://ritterproperties.com

"NEW CONSTRUCTION" SPECTACULAR SINGLE FAMILY HOME 3BEDS 2BATHS & 1 CAR GARAGE. THIS BEAUTIFUL HOME FEATURES: ENTRANCE FRENCH DOORS, GORGEOUS OPEN KITCHEN WITH QUARTZ COUNTERTOPS, STAINLESS STEEL APPLIANCES, MODERN LIGHT FIXTURES, TILE FLOOR THROUGHOUT HOME, IMPACT WINDOWS, LOTS OF CLOSET SPACE, HIGH CEILINGS, WASHER AND DRYER AND A HUGE BACKYARD WITH ROOM FOA A POOL! [...]

- 3 beds
- 2 baths
- Residential
- Single Family Residence
- Active
- 2016 sq ft

## Basics

Date added: Added 4 weeks ago Type: Residential Bedrooms: 3 beds Area: 2016 sq ft SubdivisionName: WASHINGTON PARK THIRD ADD GarageSpaces: 1 ListAOR: Miami Association of REALTORS® Category: Single Family Residence Status: Active Bathrooms: 2 baths Lot size, sq ft: 6250 sq ft ListOfficeName: Artier Realty, Inc. View: Garden MLS ID: A11641479

## **Building Details**

Cooling features: Central Air ArchitecturalStyle: Detached, One Story Building Name: WASHINGTON PARK THIRD ADD Roof: Shingle Parking: Driveway, Other, Paver Block Year built: 2023 NewConstructionYN: Yes Exterior material: CBS Construction Heating: Central