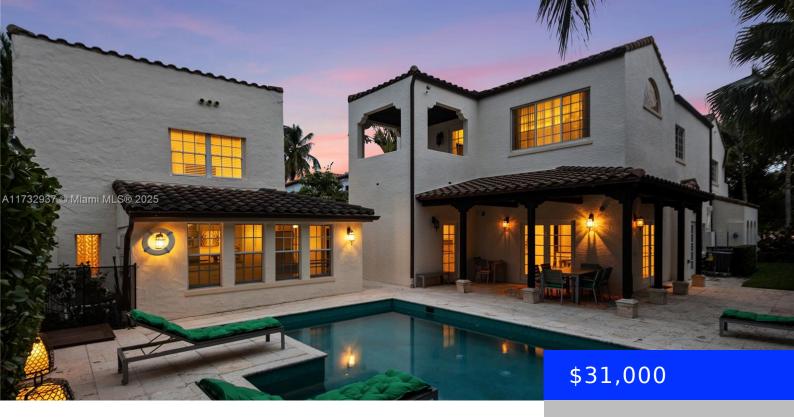

## 2914 ALTON RD, MIAMI BEACH, FL, 33140

https://ritterproperties.com

It's making waves! This exceptional Mediterranean residence is strategically located on a quiet set-back Cul-de-Sac "Old Alton Rd.". Exclusivity, privacy & tranquility characterize the ambiente of this 6 Bed/6.5 Bath residence. It's trending as understatement meets interior contemporary elegance in finishes, design & furnishing. 1st Floor attracts w/ stunning Living Room, representative Library, elegant Formal [...]

View: Garden, Golf Course, Pool

MLS ID: A11732937

Category: Single Family Residence

Status: Active

Bathrooms: 6 baths

**Area: 4350** sq ft

SubdivisionName: SUNSET LAKE AMD PL

**ListOfficeName:** PEGASOS Global Realty, LLC.

WindowFeatures: Complete Impact Glass, Blinds,

Drapes, High Impact Windows

PoolFeatures: In Ground, Fenced, Private

GarageYN: No

CoolingYN: Yes

FireplaceYN: No

Security Features: Fire Alarm, Smoke

Detector, Complex Fenced