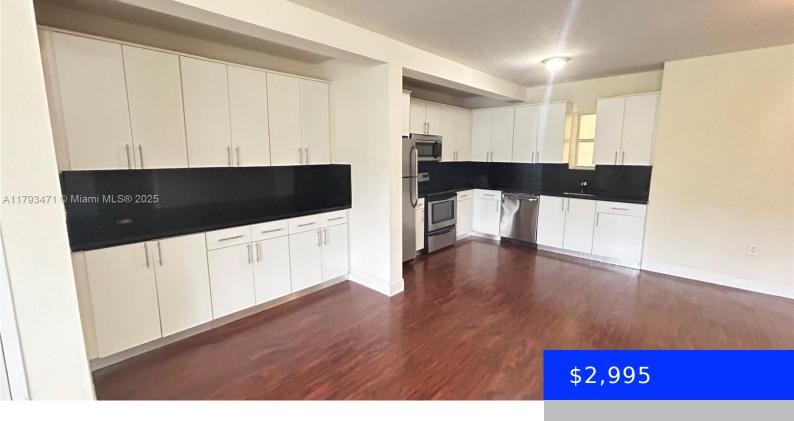

## 2931 SHERIDAN AVE, MIAMI BEACH, FL, 33140

https://ritterproperties.com

Residence on Pine Tree Drive surrounded by mansion and amenities. Two bedrooms and Two bathrooms apartment with wood cabinets and black granite kitchen, stainless steel appliances Wood flooring, washing/dryer machine Inside the unit, and much more. Short walk to shops on 41st street, restaurants, and beaches. Minutes to highways, Downtown, and South Beach. \*\*\*\* FAST [...]

## **Basics**

**Type:** Residential Lease **Status:** Active

**Bedrooms: 2** beds **Bathrooms: 2** baths

Half baths: 0 half baths Lot size, sq ft: 8871 sq ft

SubdivisionName: FAIRGREEN, PINE TREE GARDENS LeaseTerm: 1 Year With Renewal Option

## **Building Details**

**Cooling features:** Central Air **Year built:** 1947

NewConstructionYN: No Building Name: FAIRGREEN

**Heating:** Central **Parking:** On-street

## **Amenities & Features**

**Amenities:** Dishwasher, Dryer, Electric Range, Microwave, Waterfront available: No

Refrigerator, Washer

GarageYN: No AttachedGarageYN: No

CoolingYN: Yes PoolPrivateYN: No

FireplaceYN: No