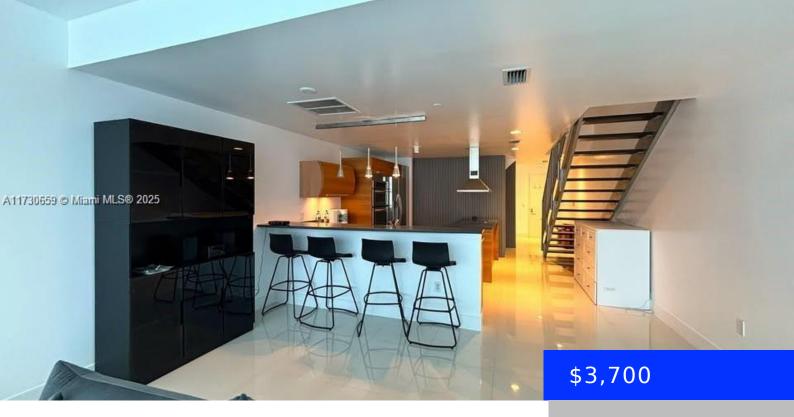

## 2950 188TH, AVENTURA, FL, 33180

https://ritterproperties.com

(Dock available) Discover this stunning, duplex in the iconic Artech building, designed by renowned architect Carlos Ott, in the heart of Aventura. Originally a legal 1-bedroom, 2-bath unit, this modern space has been expertly redesigned to include 2 bedrooms, an office, and 2 full bathrooms, maximizing comfort and functionality. Filled with natural light, both floors [...]

## **Amenities & Features**

Features: First Floor Entry

Security Features: Key Card Entry

Heater, Microwave, Refrigerator, Washer Court(s), Exercise Room

WindowFeatures: Complete Impact Glass, ExteriorFeatures: Open Balcony, Tennis

High Impact Windows Court(s)

**PoolFeatures:** Other **Waterfront available:** Yes

GarageYN: Yes AttachedGarageYN: No

CoolingYN: Yes PoolPrivateYN: No FireplaceYN: No