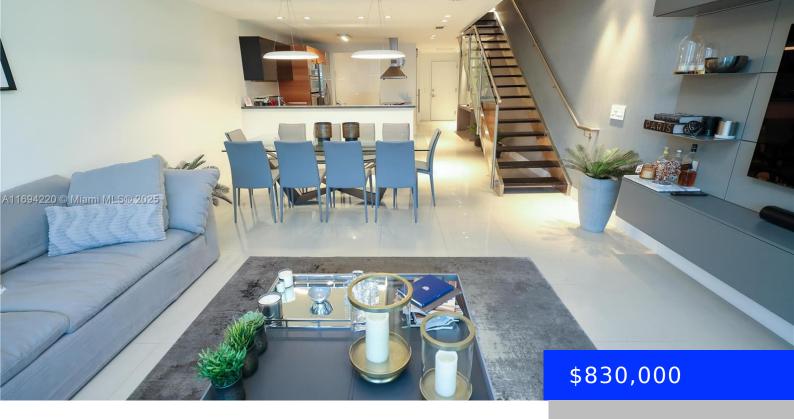

# 2950 188TH ST, AVENTURA, FL, 33180

https://ritterproperties.com

Beautiful unit in the heart of Aventura, located in front of the intracoastal in the famous and distinguished Artech building, elegantly designed by renowned architect Carlos Ott. Make this beautiful unit yours to enjoy as your first home or as an excellent investment. Unit with ceramic floors, painted and wallpapered walls, den on the first [...]

- 2 beds
- 3 bath
- Residentia
- Condominium
- Active
- 1552 sq ft

### Basics

| Date added: Added 4 weeks ago              | Category: Condominium                      |
|--------------------------------------------|--------------------------------------------|
| Type: Residential                          | Status: Active                             |
| Bedrooms: 2 beds                           | Bathrooms: 3 baths                         |
| Half baths: 0 half baths                   | <b>Area: 1552</b> sq ft                    |
| Lot size, sq ft: 0 sq ft                   | SubdivisionName: ARTECH RESIDENCES AT AVEN |
| ListOfficeName: Lumer Real Estate          | GarageSpaces: 1                            |
| View: Canal, Intracoastal View, Water View | UnitNumber: 324                            |
| ListAOR: Miami Association of REALTORS®    | EntryLevel: 3                              |
| MLS ID: A11694220                          |                                            |