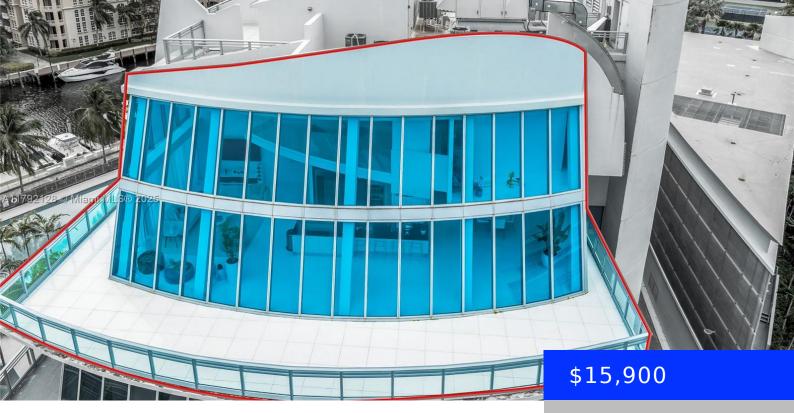

## 2950 188TH ST, AVENTURA, FL, 33180

https://ritterproperties.com

Modern TRI-LEVEL Penthouse plus ROOF TOP in the prestigious Artech Aventura. This is THE only unit with 120' FT private dock for your vessel. A true BOATERS PARADISE! Spacious 5 bedroom and 5/1-bathroom offering impressive floor to ceiling panoramic impact windows with direct intracoastal/ocean views. Enter through the second level and find an open [...]