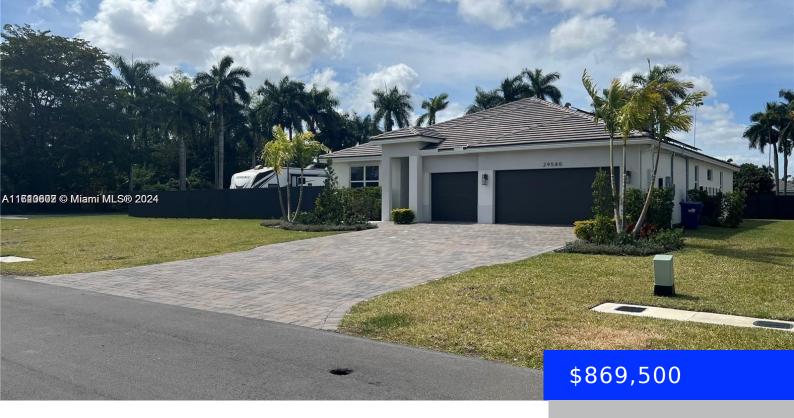

## 29580 178TH AVE, HOMESTEAD, FL, 33030

https://ritterproperties.com

4/3 with a 3 car garage, New construction estate, everything is new & beautiful. This property is under priced for a fast sale. A must see that wont last!

## **Basics**

**Date added:** Added 3 weeks ago 

Category: Single Family Residence

Type: Residential Status: Active

**Bedrooms: 4** beds **Bathrooms: 3** baths

Half baths: 0 half baths Area: 2603 sq ft

**Lot size, sq ft: 17054** sq ft **SubdivisionName:** KROME GROVE ESTATES

## **Building Details**

**Cooling features:** Central Air **Year built:** 2023

ArchitecturalStyle: Detached, One Story NewConstructionYN: No

Building Name: KROME GROVE ESTATES Exterior material: CBS Construction