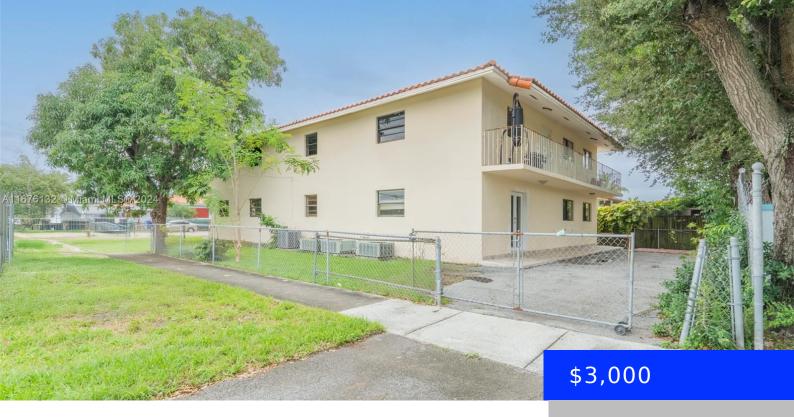

## 296 34TH AVE, MIAMI, FL, 33125

https://ritterproperties.com

Large duplex on first floor with 3 bedrooms and walk in closets. Great for large families. Laundry room inside fenced corner unit. Beautifully kept with large neutral tile floors thru out. central a/c uni plenty of parking

## **Basics**

Date added: Added 1 month ago Category: Multi Family

**Type:** Residential Lease **Status:** Active

Bedrooms: 3 beds Bathrooms: 1 bath

Half baths: 0 half baths Area: 5124 sq ft

**Lot size, sq ft: 6250** sq ft **SubdivisionName:** TWELFTH ST MANORS

## **Building Details**

Year built: 1983 NewConstructionYN: No

**Building Name: TWELFTH ST MANORS** 