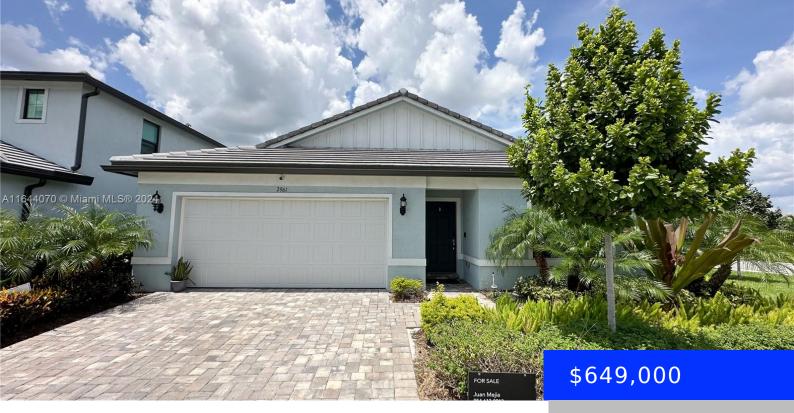

## 2961 SHORTLEAF AVE, LAUDERDALE LAKES, FL, 33311

https://ritterproperties.com

Exceptional Corner Property with Private Patio – Its PRIME location sets it apart from other properties on the Cassia Estates Community. This stunning Hanover model boasts 4 bedrooms and 2 bathrooms, featuring a spacious master suite complete with a walkin closet and double vanity. The open-concept layout showcases elegant Quartz countertops, a chef's island, and [...]

## Basics

Date added: Added 3 days ago Type: Residential Bedrooms: 4 beds Half baths: 0 half baths Lot size, sq ft: 6747 sq ft ListOfficeName: MI Exclusive Properties View: None, Other MLS ID: A11644070 Category: Single Family Residence Status: Active Bathrooms: 2 baths Area: 1828 sq ft SubdivisionName: TRICITY PLAT GarageSpaces: 2 ListAOR: Miami Association of REALTORS®

## **Building Details**

Cooling features: Central Air ArchitecturalStyle: Detached, One Story Building Name: TRICITY PLAT Heating: Central

Roof: Flat Tile Parking: None

NewConstructionYN: No

**Year built:** 2022