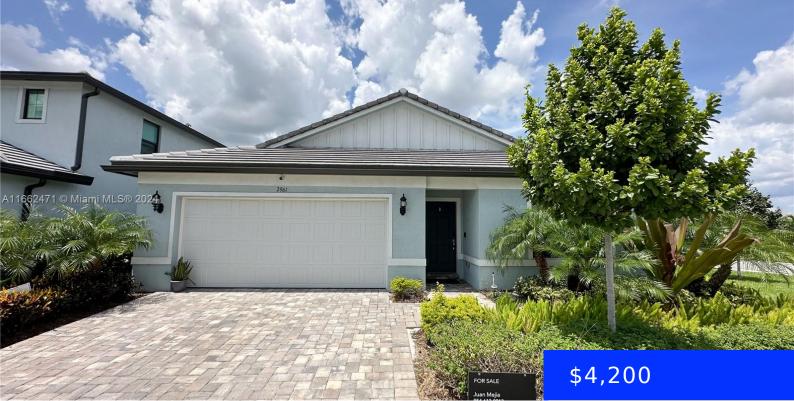

## 2961 SHORTLEAF AVE, LAUDERDALE LAKES, FL, 33311

https://ritterproperties.com

ALMOST NEW HOME WITH ONLY 2 YEARS SINCE CONSTRUCTION – CORNER PROPERTY This stunning Hanover model offers 4 bedrooms and 2 bathrooms. The spacious master suite includes a walk-in closet and double vanity. Enjoy the open concept layout with Quartz countertops, a split-bedroom floor plan, a chef's island, and stainless steel appliances. The home is [...]

## Basics

| Date added: Added 2 months ago          | Category: Single Family Residence       |
|-----------------------------------------|-----------------------------------------|
| Type: Residential Lease                 | Status: Active                          |
| Bedrooms: 4 beds                        | Bathrooms: 2 baths                      |
| Half baths: 0 half baths                | <b>Area: 1828</b> sq ft                 |
| Lot size, sq ft: 6747 sq ft             | SubdivisionName: TRICITY PLAT           |
| LeaseTerm: 1 Year With Renewal Option   | ListOfficeName: MI Exclusive Properties |
| GarageSpaces: 2                         | View: None                              |
| ListAOR: Miami Association of REALTORS® | MLS ID: A11662471                       |
|                                         |                                         |

## **Building Details**

| Cooling features: Central Air | Year built: 2022            |
|-------------------------------|-----------------------------|
| NewConstructionYN: No         | Building Name: TRICITY PLAT |
| Roof: Flat Tile               | Heating: Central            |