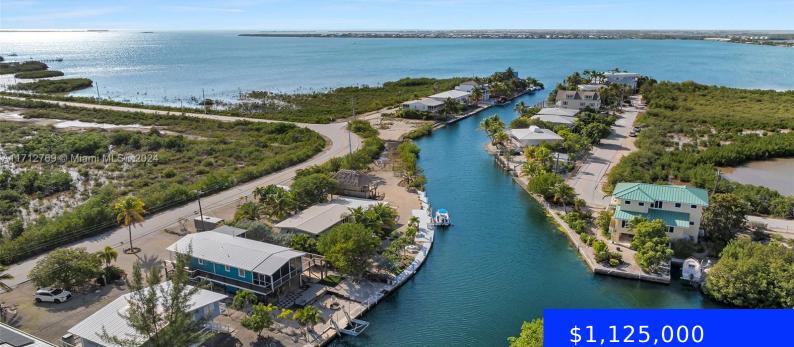

## 29737 NEWFOUND BLVD, BIG PINE, FL, 33043

https://ritterproperties.com

With fantastic boat access and peaceful open water views over the salt ponds, the location of this meticulously maintained, oceanside home is hard to beat. Situated on the 'T' of the 75 ft. wide canal system, boat maneuvering is very easy; tie up to the concrete seawall or use the boat lift. The walk-around porch [...]

## Basics

| Date added: Added 2 weeks ago                  | Category: Single Family Residence       |
|------------------------------------------------|-----------------------------------------|
| Type: Residential                              | Status: Active                          |
| Bedrooms: 3 beds                               | Bathrooms: 2 baths                      |
| Half baths: 0 half baths                       | <b>Area: 1056</b> sq ft                 |
| Lot size, sq ft: 6720 sq ft                    | SubdivisionName: CAHILL PINES AND PALMS |
| ListOfficeName: Coldwell Banker Schmitt Real E | View: Canal                             |
| ListAOR: Miami Association of REALTORS®        | MLS ID: A11712769                       |