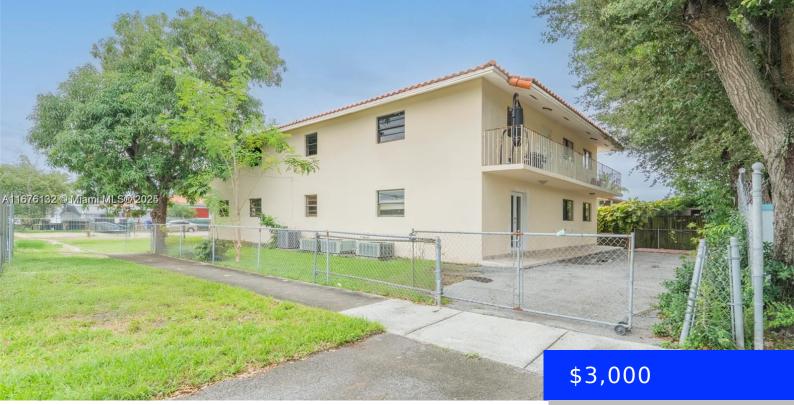

### 298 34TH, MIAMI, FL, 33125

https://ritterproperties.com

Large duplex on first floor with 3 bedrooms and walk in closets. Great for large families. Laundry room inside fenced corner unit. Beautifully kept with large neutral tile floors thru out. central a/c uni plenty of parking

- 3 heds
- 1 bath
- Residential Lease
- Multi Family
- Active
- 5124 sq ft

# Basics

Date added: Added 1 month agoCategory: Multi FaType: Residential LeaseStatus: ActiveBedrooms: 3 bedsBathrooms: 1 bathHalf baths: 0 half bathsArea: 5124 sq ftLot size, sq ft: 0 sq ftSubdivisionNameListOfficeName: Countywide Properties ERA PoweUnitNumber: 298ListAOR: Miami Association of REALTORS®MLS ID: A1167613

Category: Multi Family Status: Active Bathrooms: 1 bath Area: 5124 sq ft SubdivisionName: TWELFTH ST MANORS UnitNumber: 298 MLS ID: A11676132