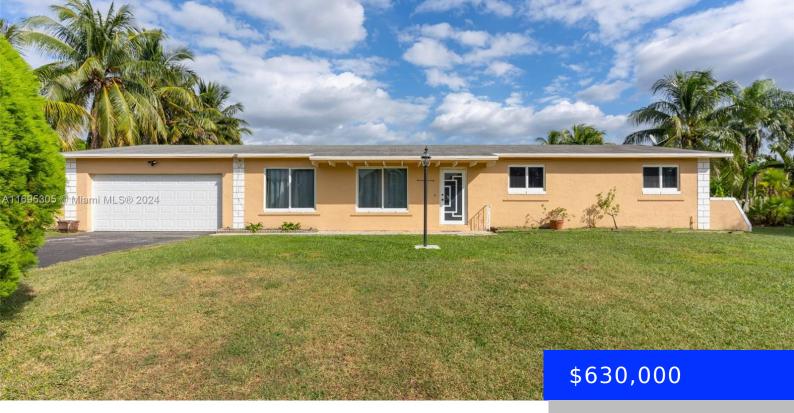

## 29805 168TH CT, HOMESTEAD, FL, 33030

https://ritterproperties.com

Welcome to your new Homestead abode! This beautifully updated single-story home offers the perfect blend of comfort, style, and tranquility. Located on a large, private lot (17,000 sq. ft), this property features impact windows and doors throughout, providing added security and energy efficiency. The home also boasts a newer roof (2017) and newer A/C unit [...]

## Basics

| Date added: Added 13 hours ago       | Category: Single Family Residence                           |
|--------------------------------------|-------------------------------------------------------------|
| Type: Residential                    | Status: Pending                                             |
| Bedrooms: 3 beds                     | Bathrooms: 2 baths                                          |
| Half baths: 1 half bath              | <b>Area: 2060</b> sq ft                                     |
| Lot size, sq ft: 16947 sq ft         | SubdivisionName: BUSCH GARDENS SOUTH,Busch<br>Gardens South |
| ListOfficeName: London Foster Realty | GarageSpaces: 2                                             |
| View: Pool                           | ListAOR: Miami Association of REALTORS®                     |
| MLS ID: A11695305                    |                                                             |

## **Building Details**

Cooling features: Ceiling Fan(s), Central Air ArchitecturalStyle: Detached, One Story, Other Building Name: BUSCH GARDENS SOUTH Roof: Shingle Parking: Driveway, Other, Slab/Strip Year built: 1976 NewConstructionYN: No Exterior material: CBS Construction Heating: Central