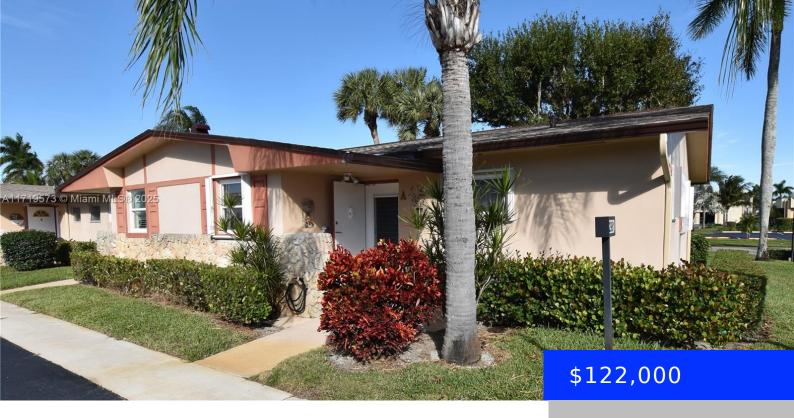

## 2981 CROSLEY DR, WEST PALM BEACH, FL, 33415

https://ritterproperties.com

Prime location just by the clubhouse. this 1/1/1 in Crosley is fully furnished and will not disappoint. Water, Internet and basic included with the maintenance fees. This unit has a dishwasher. Enclosed glassed-in patio with screens and then an exterior patio with pavers, conveys with all interior and exterior furniture.

## **Basics**

**Type:** Residential **Status:** Active

**Bedrooms: 1** bed **Bathrooms: 1** bath

Half baths: 1 half bath Area: 662 sq ft

Lot size, sq ft: 0 sq ft SubdivisionName: CRESTHAVEN VILLAS CONDO

1,Crosley