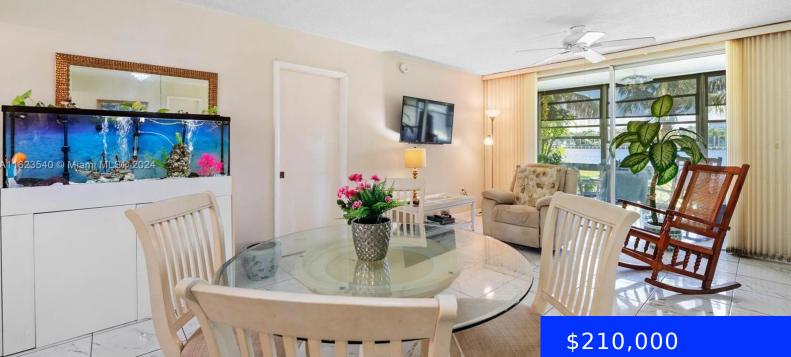

## 2999 POINT EAST DR, AVENTURA, FL, 33160 https://ritterproperties.com

PRICE REDUCTION. NICELY REMODEL UNIT. ONE BEDROOM, ONE BATHROOM WITH A WONDERFUL PORCH-BALCONY IN A VIBRANT 55+ COMMUNITY FEATURING AN STUNNING WATER VIEW. THIS UNIT IS FILLED WITH NATURAL LIGHT, OFFERING A BRIGH AND WELCOMING LIVING SPACE. RESIDENTS CAN ENJOY AN ARRAY OF AMENITIES INCLUDING A CLUBHOUSE WITH A GYM, BILLIARDS, BINGO BOWLING, CARD ROOM [...]

## Basics

| Date added: Added 1 month ago              | Category: Condominium                      |
|--------------------------------------------|--------------------------------------------|
| Type: Residential                          | Status: Active                             |
| Bedrooms: 1 bed                            | Bathrooms: 1 bath                          |
| Half baths: 0 half baths                   | <b>Area: 768</b> sq ft                     |
| Lot size, sq ft: 0 sq ft                   | SubdivisionName: POINT EAST ONE CONDO-BLDG |
| ListOfficeName: Beachfront Realty Inc      | GarageSpaces: 1                            |
| View: Garden View, Intracoastal View, Lake | UnitNumber: C109                           |
| ListAOR: Miami Association of REALTORS®    | EntryLevel: 1                              |
| MLS ID: A11623540                          |                                            |